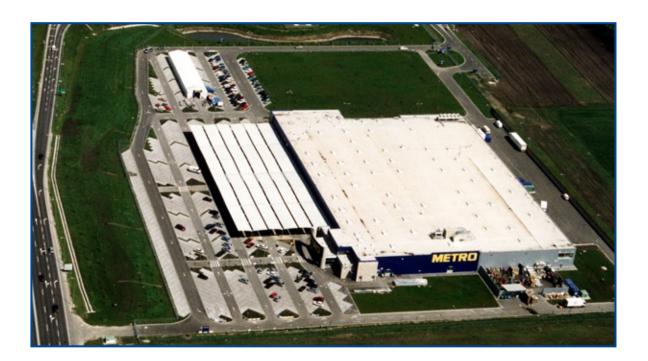

## Metro hypermarket Budakalász

Completion: 2004 Client: Metro Kereskedelmi Kft.

Assignment: General execution of the 14.000  $m^2$  hypermarket with the belonging public utilities and a parking lot.