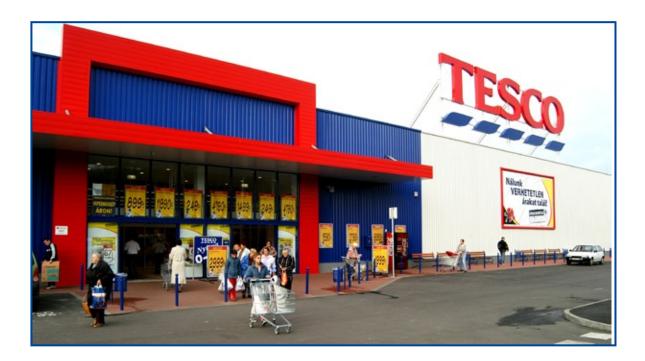

## **TESCO hypermarket** Budapest Pesterzsébet - M5 Megapark

# **TESCO hypermarket** Salgótarján

Completion: 2004

Client: Tesco Globál Rt.

Assignment: General execution of the 10.875 m<sup>2</sup> hypermarket and a gas station. The hypermarket is linked with a passenger bridge.

### **TESCO hypermarket** Debrecen

# **TESCO hypermarket** Kecskemét