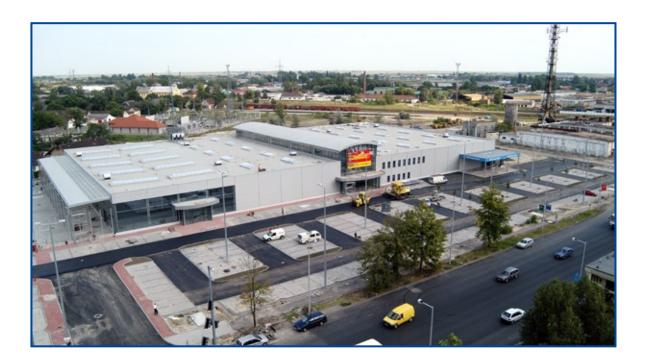

## Baumax-x DIY store Kecskemét

Completion: 2004 Client: Baumax Magyarország Rt. Assignment: General execution of the 9.000 m<sup>2</sup> DIY store.