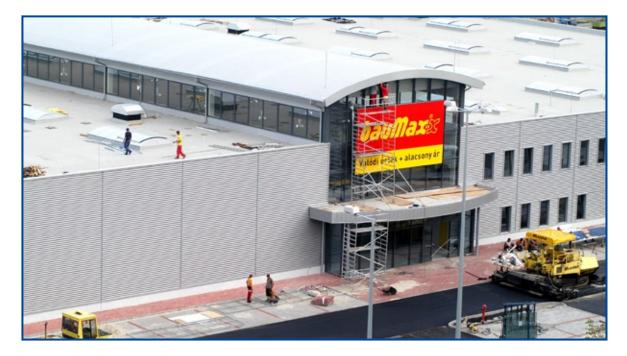

## Baumax-x DIY store Kecskemét

Completion: 2004 Client: Baumax Magyarország Rt. Assignment: General execution of the 9.000 m<sup>2</sup> DIY store.