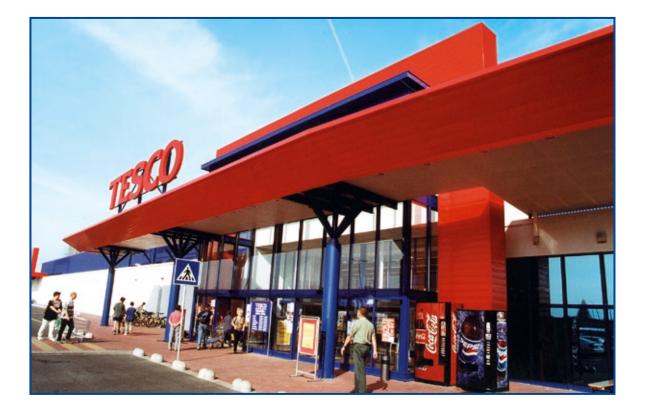

# **TESCO hypermarket** Salgótarján

Completion: 2004

Client: Tesco Globál Rt.

Assignment: General execution of the 10.875 m<sup>2</sup> hypermarket and a gas station. The hypermarket is linked with a passenger bridge.