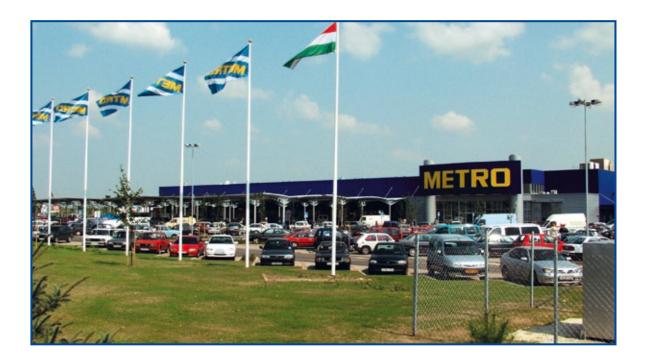

## Metro hypermarket Budakalász

Completion: 2004 Client: Metro Kereskedelmi Kft.

Assignment: General execution of the 14.000  $m^2$  hypermarket with the belonging public utilities and a parking lot.