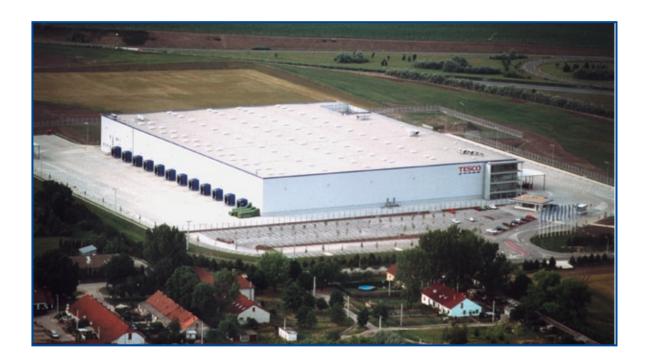

# **TESCO logistics center** Gyál

Completion: 2004

Client: Tesco Globál Rt.

Assignment: General execution works of a 2,400 m<sup>2</sup> warehousing-centre, part of which is the cooling-store. In the complex, offices were established on an area of 3,000 m<sup>2</sup>. On the site a truck-washing and a fuel-filling station were also built.