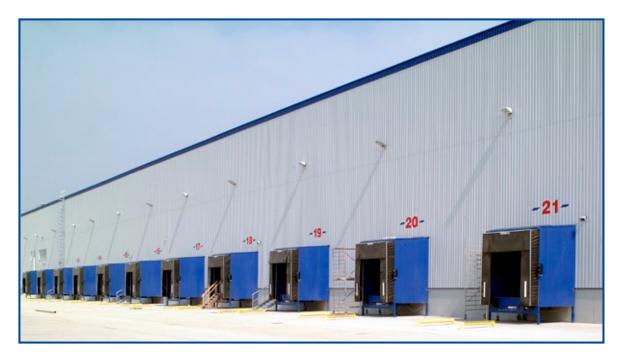

# **TESCO logistics center** Gyál

Completion: 2004

Client: Tesco Globál Rt.

Assignment: General execution works of a 2,400 m<sup>2</sup> warehousing-centre, part of which is the cooling-store. In the complex, offices were established on an area of 3,000 m<sup>2</sup>. On the site a truck-washing and a fuel-filling station were also built.