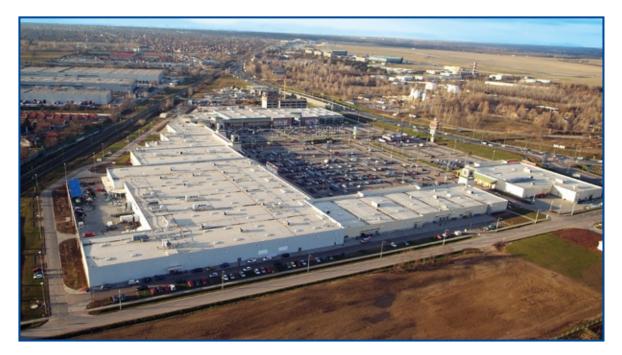

: Tesco Globál Rt.

Assignment: General execution of a hypermarket of 33.000 m<sup>2</sup>. The biggest Tesco in Europe. Beside the hypermarket a shopping street of 10.000 m<sup>2</sup> has been set up with the offices of the Central-European Center of Tesco above.







### **TESCO hypermarket** Debrecen









# **TESCO warehouse** Herceghalom



Completion: 2002 Client: Tesco Globál Rt. Assignment: General execution of a 17 ms tall two-storey warehouse of 20.000 m<sup>2</sup>.







# **TESCO hypermarket** Kecskemét









## Praktiker DIY store Kecskemét









## **Praktiker DIY store** Budapest









# **Praktiker DIY store** Budapest









## Stop Shop Shopping Center Nyíregyháza









## Stop Shop Shopping Center Békéscsaba









# Media Markt Szeged















# Family Center Shopping Park Sopron