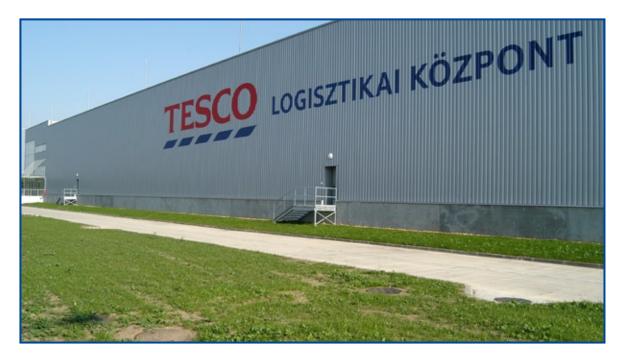

# **TESCO logistics center** Gyál

Completion: 2004

Client: Tesco Globál Rt.

Assignment: General execution works of a 2,400 m<sup>2</sup> warehousing-centre, part of which is the cooling-store. In the complex, offices were established on an area of 3,000 m<sup>2</sup>. On the site a truck-washing and a fuel-filling station were also built.