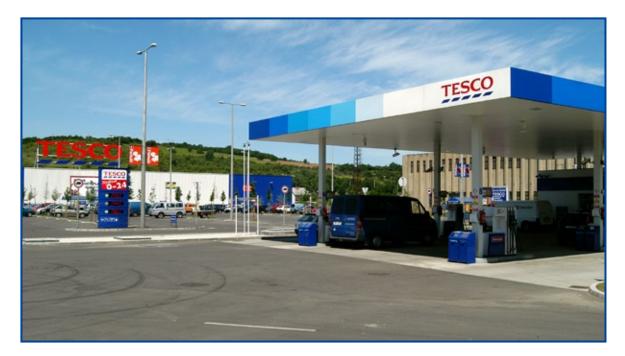

# **TESCO hypermarket** Salgótarján

Completion: 2004

Client: Tesco Globál Rt.

Assignment: General execution of the 10.875 m<sup>2</sup> hypermarket and a gas station. The hypermarket is linked with a passenger bridge.