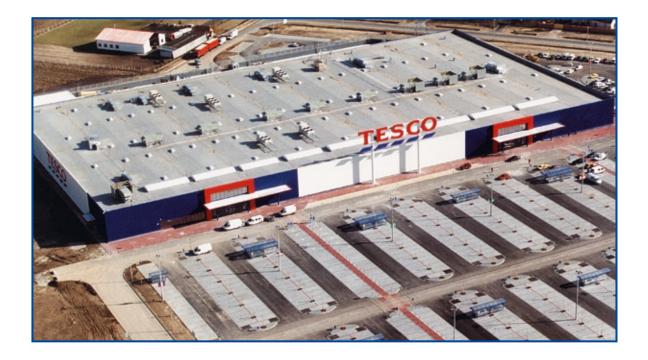

arehousing-centre, part of which is the cooling-store. In the complex, offices were established on an area of 3,000 m<sup>2</sup>. On the site a truck-washing and a fuel-filling station were also built.







# **TESCO hypermarket Budaörs**



Completion: 2000 Client: Tesco Globál Rt.

Assignment: General execution of a hypermarket of 33.000 m<sup>2</sup>. The biggest Tesco in Europe. Beside the hypermarket a shopping street of 10.000 m<sup>2</sup> has been set up with the offices of the Central-European Center of Tesco above.







### **TESCO hypermarket** Debrecen









# **TESCO warehouse** Herceghalom



Completion: 2002 Client: Tesco Globál Rt. Assignment: General execution of a 17 ms tall two-storey warehouse of 20.000 m<sup>2</sup>.







# **TESCO hypermarket** Kecskemét









## Praktiker DIY store Kecskemét









## **Praktiker DIY store** Budapest









# **Praktiker DIY store** Budapest









## Stop Shop Shopping Center Nyíregyháza









## Stop Shop Shopping Center Békéscsaba









# Media Markt Szeged















# Family Center Shopping Park Sopron