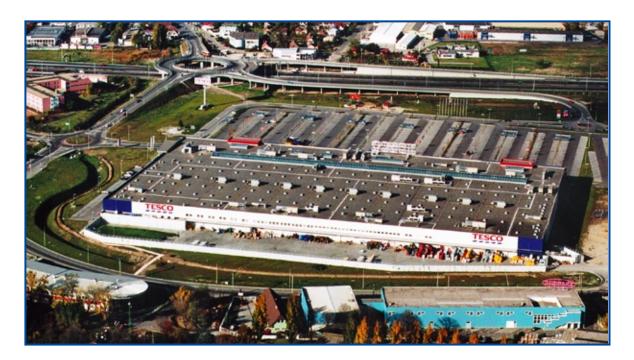

# **TESCO logistics center** Gyál

Completion: 2004

Client: Tesco Globál Rt.

Assignment: General execution works of a 2,400 m<sup>2</sup> warehousing-centre, part of which is the cooling-store. In the complex, offices were established on an area of 3,000 m<sup>2</sup>. On the site a truck-washing and a fuel-filling station were also built.