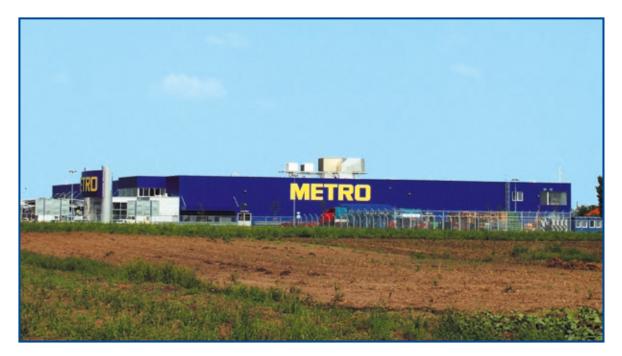

## Metro hypermarket Budakalász

Completion: 2004 Client: Metro Kereskedelmi Kft.

Assignment: General execution of the 14.000  $m^2$  hypermarket with the belonging public utilities and a parking lot.