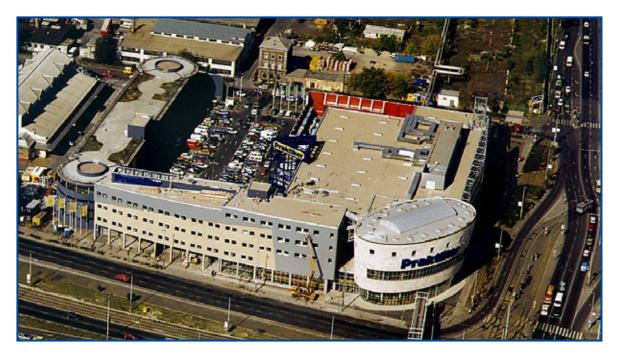

lished on an area of 3,000 m<sup>2</sup>. On the site a truck-washing and a fuel-filling station were also built.







# **TESCO hypermarket Budaörs**



Completion: 2000 Client: Tesco Globál Rt.

Assignment: General execution of a hypermarket of 33.000 m<sup>2</sup>. The biggest Tesco in Europe. Beside the hypermarket a shopping street of 10.000 m<sup>2</sup> has been set up with the offices of the Central-European Center of Tesco above.







### **TESCO hypermarket** Debrecen









# **TESCO warehouse** Herceghalom



Completion: 2002 Client: Tesco Globál Rt. Assignment: General execution of a 17 ms tall two-storey warehouse of 20.000 m<sup>2</sup>.







# **TESCO hypermarket** Kecskemét









## Praktiker DIY store Kecskemét









## **Praktiker DIY store** Budapest









# **Praktiker DIY store** Budapest









## Stop Shop Shopping Center Nyíregyháza









## Stop Shop Shopping Center Békéscsaba









# Media Markt Szeged















# Family Center Shopping Park Sopron