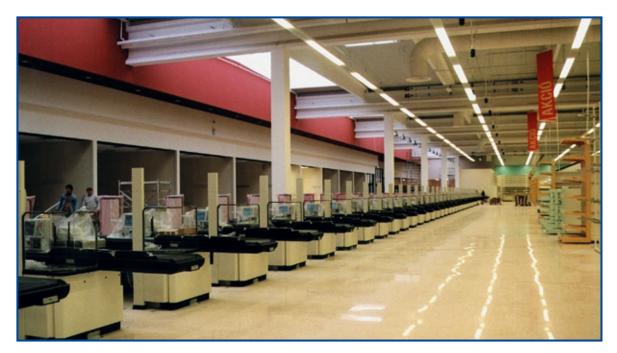

ehousing-centre, part of which is the cooling-store. In the complex, offices were established on an area of 3,000 m<sup>2</sup>. On the site a truck-washing and a fuel-filling station were also built.







# **TESCO hypermarket Budaörs**



Completion: 2000 Client: Tesco Globál Rt.

Assignment: General execution of a hypermarket of 33.000 m<sup>2</sup>. The biggest Tesco in Europe. Beside the hypermarket a shopping street of 10.000 m<sup>2</sup> has been set up with the offices of the Central-European Center of Tesco above.







### **TESCO hypermarket** Debrecen









# **TESCO warehouse** Herceghalom



Completion: 2002 Client: Tesco Globál Rt. Assignment: General execution of a 17 ms tall two-storey warehouse of 20.000 m<sup>2</sup>.







# **TESCO hypermarket** Kecskemét









## Praktiker DIY store Kecskemét









## **Praktiker DIY store** Budapest









# **Praktiker DIY store** Budapest









## Stop Shop Shopping Center Nyíregyháza









## Stop Shop Shopping Center Békéscsaba









# Media Markt Szeged















# Family Center Shopping Park Sopron