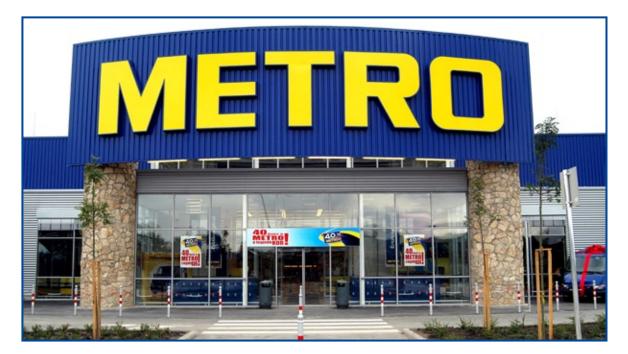

### Szeged Plaza Szeged



Completion: 2000

**Client: Plaza Centers** 

Assignment: General execution of the shopping center with 100 shops, 9 multiplex cinemas, 736 parking places in the embasement

















### Kika furniture store Budaörs



Completion: 2003 Client: HABAU Hungária Kft.

Assignment: Production and erection of steel structures, roof lining, facade covering, building of the smoke exhaust system.







## **TESCO hypermarket** Budapest Pesterzsébet - M5 Megapark









## Metro hypermarket Budakalász



Completion: 2004 Client: Metro Kereskedelmi Kft.

Assignment: General execution of the 14.000  $m^2$  hypermarket with the belonging public utilities and a parking lot.







### Metro hypermarket Kecskemét









## Baumax-x DIY store Kecskemét



Completion: 2004 Client: Baumax Magyarország Rt. Assignment: General execution of the 9.000 m<sup>2</sup> DIY store.







# **TESCO hypermarket** Salgótarján



Completion: 2004

Client: Tesco Globál Rt.

Assignment: General execution of the 10.875 m<sup>2</sup> hypermarket and a gas station. The hypermarket is linked with a passenger bridge.







# **TESCO logistics center** Gyál



Completion: 2004

Client: Tesco Globál Rt.

Assignment: General execution works of a 2,400 m<sup>2</sup> warehousing-centre, part of which is the cooling-store. In the complex, offices were established on an area of 3,000 m<sup>2</sup>. On the site a truck-washing and a fuel-filling station were also built.







# **TESCO hyp