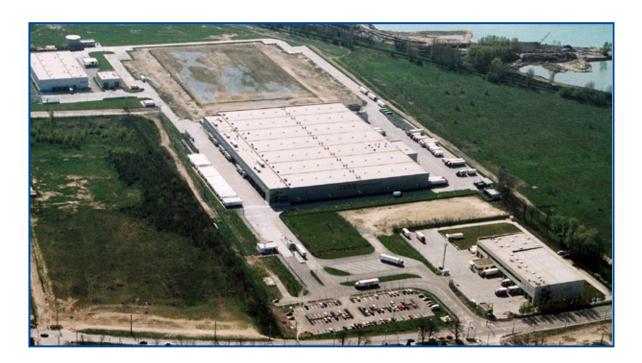

# **TESCO logistics center** Gyál

Completion: 2004

Client: Tesco Globál Rt.

Assignment: General execution works of a 2,400 m<sup>2</sup> warehousing-centre, part of which is the cooling-store. In the complex, offices were established on an area of 3,000 m<sup>2</sup>. On the site a truck-washing and a fuel-filling station were also built.